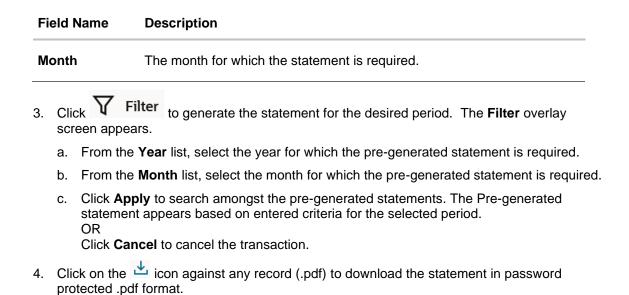

|
|-------------------|--------------------------------------------------------------------------------------|
| Account<br>Number | The savings account number in masked format for which statement has to be requested. |
| From Date         | Start date of the date period for which the statement is generated.                  |
| To Date           | End date of the date period for which the statement is generated.                    |
| <b>⊥</b>          | Click on the icon against a statement to download the specific record.               |
| Filter Criteria   |                                                                                      |
| Year              | The year for which the statement is required                                         |





# 18.3 E-Statement Subscription

A customer might wish to receive regular e-statements at his email address instead of physical copies. In this case, the customer can select the option to subscribe for an e-statement. Once a request for an e-statement is made, the customer will begin to receive regular statements at his email address maintained with the bank.

## How to reach here:

Dashboard > Toggle Menu > Menu > Accounts > Current & Savings Accounts tab > Click on the Current & Savings Account Number > Current & Savings Account Details > More Actions > Subscribe/Un-scribe E-Statement OR

Search bar > Current & Savings – Transactions > More Actions > E-Statements Subscription OR

Search bar > Current & Savings - E-Statements Subscription

## E-statement Subscribe

| 😑 🌹 Futura Bank