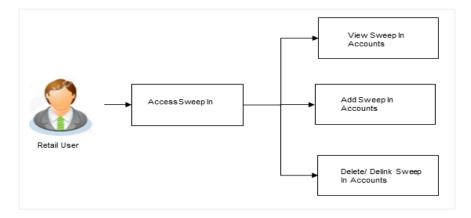

| Sr No | Transaction / Function Name            | Oracle<br>FLEXCUBE<br>Core Banking<br>11.10.0.0.0 | Oracle<br>FLEXCUBE<br>Universal<br>Banking<br>14.7.1.0.0 |
|-------|----------------------------------------|---------------------------------------------------|----------------------------------------------------------|
| 10    | Unblock Card                           | NH                                                | NH                                                       |
| 11    | Request PIN                            | NH                                                | NH                                                       |
| 12    | Reset PIN                              | NH                                                | NH                                                       |
| 13    | Reissue Card                           | NH                                                | NH                                                       |
| 14    | Upgrade Card                           | NH                                                | NH                                                       |
| 15    | Cheque Book Request                    | ~                                                 | NH                                                       |
| 16    | Cheque Status Inquiry - Number         | ~                                                 | ~                                                        |
|       | Cheque Status Inquiry – Range/ Status  | ×                                                 | *                                                        |
| 17    | Stop/ Unblock Cheque - Number          | ✓                                                 | *                                                        |
|       | Stop/ Unblock Cheque – Range / Status  | ✓                                                 | ~                                                        |
| 18    | Transactions                           |                                                   |                                                          |
|       | Transactions - E-statements            | ×                                                 | ✓                                                        |
|       | Transactions - Request Statement       | ~                                                 | ✓                                                        |
|       | Transactions - Pre-generated Statement | ×                                                 | *                                                        |
| 19    | Request Statement                      | ×                                                 | ✓                                                        |
| 20    | Inactive Accounts                      | ~                                                 | *                                                        |
| 21    | Sweep-in                               |                                                   |                                                          |
|       | Sweep-in- View                         | ~                                                 | ×                                                        |

| Sr No | Transaction / Function Name | Oracle<br>FLEXCUBE<br>Core Banking<br>11.10.0.0.0 | Oracle<br>FLEXCUBE<br>Universal<br>Banking<br>14.7.1.0.0 |  |
|-------|-----------------------------|---------------------------------------------------|----------------------------------------------------------|--|
|       | Sweep In - Add              | ~                                                 | ×                                                        |  |
|       | Sweep In - Delete           | ✓                                                 | ×                                                        |  |